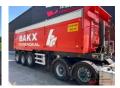

## ATM OKA 17/27 OKA 17/27 3 axle tipper trailer with flap axle 1 lift axle

### Characteristics

| Empty weight  | 10.260kg |
|---------------|----------|
| Load capacity | 33.740kg |
| GVW           | 44.000kg |
| Length        | 929cm    |
| Width         | 254cm    |