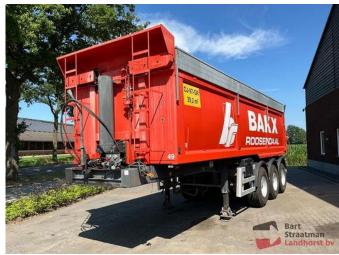

## ATM OKA 17/27 OKA 17/27 3 axle tipper trailer with flap axle 1 lift axle

### Characteristics

| Empty weight  | 10.260kg |
|---------------|----------|
| Load capacity | 33.740kg |
| GVW           | 44.000kg |
| Length        | 929cm    |
| Width         | 254cm    |

#### Accessories

- Air suspension system
- Disc brakes
- Anti-lock braking system
- Air suspension