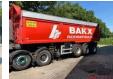

## ATM OKA 17/27 OKA 17/27 3 axle tipper trailer with flap axle 1 lift axle

### Characteristics

| Empty weight  | 10.260kg |
|---------------|----------|
| Load capacity | 33.740kg |
| GVW           | 44.000kg |
| Length        | 929cm    |
| Width         | 254cm    |