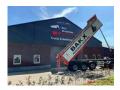

## ATM OKA 17/27 OKA 17/27 3 axle tipper trailer with flap axle 1 lift axle

### Characteristics

| Empty weight  | 10.260kg |
|---------------|----------|
| Load capacity | 33.740kg |
| GVW           | 44.000kg |
| Length        | 929cm    |
| Width         | 254cm    |