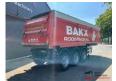

## ATM OKA 17/27 OKA 17/27 3 axle tipper trailer with flap axle 1 lift axle

### Characteristics

| Empty weight  | 10.260kg |
|---------------|----------|
| Load capacity | 33.740kg |
| GVW           | 44.000kg |
| Length        | 929cm    |
| Width         | 254cm    |