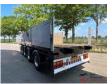

# Floor FLO-17-36H2 FLO-17-36H2 4 Axle Stone Trailer with HIAB Roller

## Description

= Additional options and accessories = - Drum brakes - Lift Axle - Steering Axle = Remarks = Crane Rotator: ✓ = More information = Year of construction: 2000