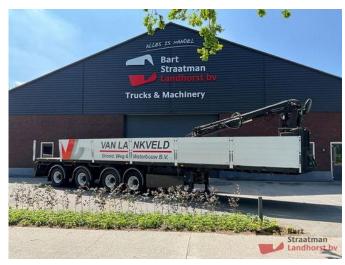

# Floor FLO-17-36H2 FLO-17-36H2 4 Axle Stone Trailer with HIAB Roller

## Description

= Additional options and accessories = - Drum brakes - Lift Axle - Steering Axle = Remarks = Crane Rotator: ✓ = More information = Year of construction: 2000