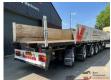

# Floor FLO-17-36H2 FLO-17-36H2 4 Axle Stone Trailer with HIAB Roller

### Characteristics

| Empty weight  | 9.780kg  |
|---------------|----------|
| Load capacity | 43.220kg |
| GVW           | 53.000kg |
| Length        | 1.387cm  |
| Width         | 255cm    |

### **Technical specifications**

Number of axes 4