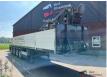

# Floor FLO-17-36H2 FLO-17-36H2 4 Axle Stone Trailer with HIAB Roller

## Description

= Additional options and accessories = - Drum brakes - Lift Axle - Steering Axle = Remarks = Crane Rotator: ✓ = More information = Year of construction: 2000