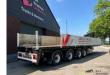

# Floor FLO-17-36H2 FLO-17-36H2 4 Axle Stone Trailer with HIAB Roller

## Description

= Additional options and accessories = - Drum brakes - Lift Axle - Steering Axle = Remarks = Crane Rotator: ✓ = More information = Year of construction: 2000