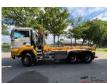

# MAN TGS 26.440 6x6 Euro 5 with 2 sides VDL 30 Ton container system and HMF 1643 Z 2 Radio controlled crane

### Description

= Additional options and accessories = - AS-Tronic - Beacon(s) - Drum brakes - Electric mirrors - Hub Reduction - Hydraulics - Rotator - Sper - Work lamp(s) = Remarks = Crane Highsta: ✓ Number of hydraulic extensions: 2 Number of support legs: 2 Remote control: ✓ Rotator: ✓ Squeeze Box: ✓ Structure Construction year: 2010 = More information = Year of construction: 2011 Tipper: Left / Back