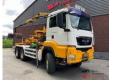

# MAN TGS 26.440 6x6 Euro 5 with 2 sides VDL 30 Ton container system and HMF 1643 Z 2 Radio controlled crane

#### General features

| Brand                      | MAN        |
|----------------------------|------------|
| Model                      | TGS 26.440 |
| Subcategory                | Container  |
| Container system           | cable      |
| Licence plate              | BZ-BH-10   |
| Construction year          | 2011       |
| Date of first registration | 25-02-2011 |
| Condition                  | Used       |
| General condition          | Good       |
| Fuel                       | Diesel     |
| Emission class             | Euro 5     |
| Reference                  | OT5297     |

## **Technical specifications**

| Number of axes     | 3         |
|--------------------|-----------|
| Axis configuration | 6x6       |
| Transmission       | Automatic |
| Engine output      | 440hp     |

### Description

= Additional options and accessories = - AS-Tronic - Beacon(s) - Drum brakes - Electric mirrors - Hub Reduction - Hydraulics - Rotator - Sper - Work lamp(s) = Remarks = Crane Highsta: ✓ Number of hydraulic extensions: 2 Number of support legs: 2 Remote control: ✓ Rotator: ✓ Squeeze Box: ✓ Structure Construction year: 2010 = More information = Year of construction: 2011 Tipper: Left / Back