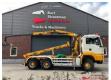

# MAN TGS 26.440 6x6 Euro 5 with 2 sides VDL 30 Ton container system and HMF 1643 Z 2 Radio controlled crane

#### General features

| Brand                      | MAN        |
|----------------------------|------------|
| Model                      | TGS 26.440 |
| Subcategory                | Container  |
| Container system           | cable      |
| Licence plate              | BZ-BH-10   |
| Construction year          | 2011       |
| Date of first registration | 25-02-2011 |
| Condition                  | Used       |
| General condition          | Good       |
| Fuel                       | Diesel     |
| Emission class             | Euro 5     |
| Reference                  | OT5297     |

# Characteristics

| Empty weight      | 15.625kg |
|-------------------|----------|
| Load capacity     | 12.475kg |
| GVW               | 28.000kg |
| Length            | 805cm    |
| Width             | 255cm    |
| Cabin             | No       |
| Cylinder contents | 10.518cc |

## **Technical specifications**

| Number of axes     | 3         |
|--------------------|-----------|
| Axis configuration | 6x6       |
| Transmission       | Automatic |
| Engine output      | 440hp     |