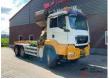

# MAN TGS 26.440 6x6 Euro 5 with 2 sides VDL 30 Ton container system and HMF 1643 Z 2 Radio controlled crane

#### General features

| Brand                      | MAN        |
|----------------------------|------------|
| Model                      | TGS 26.440 |
| Subcategory                | Container  |
| Container system           | cable      |
| Licence plate              | BZ-BH-10   |
| Construction year          | 2011       |
| Date of first registration | 25-02-2011 |
| Condition                  | Used       |
| General condition          | Good       |
| Fuel                       | Diesel     |
| Emission class             | Euro 5     |
| Reference                  | OT5297     |

## **Technical specifications**

| Number of axes     | 3         |
|--------------------|-----------|
| Axis configuration | 6x6       |
| Transmission       | Automatic |
| Engine output      | 440hp     |

### Description

= Additional options and accessories = - AS-Tronic - Beacon(s) - Drum brakes - Electric mirrors - Hub Reduction - Hydraulics - Rotator - Sper - Work lamp(s) = Remarks = Crane Highsta: ✓ Number of hydraulic extensions: 2 Number of support legs: 2 Remote control: ✓ Rotator: ✓ Squeeze Box: ✓ Structure Construction year: 2010 = More information = Year of construction: 2011 Tipper: Left / Back