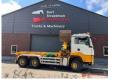

# MAN TGS 26.440 6x6 Euro 5 with 2 sides VDL 30 Ton container system and HMF 1643 Z 2 Radio controlled crane

#### General features

| Brand                      | MAN        |
|----------------------------|------------|
| Model                      | TGS 26.440 |
| Subcategory                | Container  |
| Container system           | cable      |
| Licence plate              | BZ-BH-10   |
| Construction year          | 2011       |
| Date of first registration | 25-02-2011 |
| Condition                  | Used       |
| General condition          | Good       |
| Fuel                       | Diesel     |
| Emission class             | Euro 5     |
| Reference                  | OT5297     |

# Characteristics

| Empty weight      | 15.625kg |
|-------------------|----------|
| Load capacity     | 12.475kg |
| GVW               | 28.000kg |
| Length            | 805cm    |
| Width             | 255cm    |
| Cabin             | No       |
| Cylinder contents | 10.518cc |

## **Technical specifications**

| Number of axes     | 3         |
|--------------------|-----------|
| Axis configuration | 6x6       |
| Transmission       | Automatic |
| Engine output      | 440hp     |