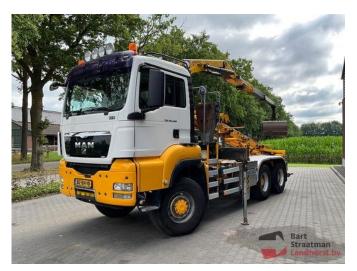

# MAN TGS 26.440 6x6 Euro 5 with 2 sides VDL 30 Ton container system and HMF 1643 Z 2 Radio controlled crane

#### General features

| Brand                      | MAN        |
|----------------------------|------------|
| Model                      | TGS 26.440 |
| Subcategory                | Container  |
| Container system           | cable      |
| Licence plate              | BZ-BH-10   |
| Construction year          | 2011       |
| Date of first registration | 25-02-2011 |
| Condition                  | Used       |
| General condition          | Good       |
| Fuel                       | Diesel     |
| Emission class             | Euro 5     |
| Reference                  | OT5297     |

## **Technical specifications**

| Number of axes     | 3         |
|--------------------|-----------|
| Axis configuration | 6x6       |
| Transmission       | Automatic |
| Engine output      | 440hp     |

### Description

= Additional options and accessories = - AS-Tronic - Beacon(s) - Drum brakes - Electric mirrors - Hub Reduction - Hydraulics - Rotator - Sper - Work lamp(s) = Remarks = Crane Highsta: ✓ Number of hydraulic extensions: 2 Number of support legs: 2 Remote control: ✓ Rotator: ✓ Squeeze Box: ✓ Structure Construction year: 2010 = More information = Year of construction: 2011 Tipper: Left / Back