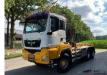

# MAN TGS 26.440 6x6 Euro 5 with 2 sides VDL 30 Ton container system and HMF 1643 Z 2 Radio controlled crane

#### General features

| Brand                      | MAN        |
|----------------------------|------------|
| Model                      | TGS 26.440 |
| Subcategory                | Container  |
| Container system           | cable      |
| Licence plate              | BZ-BH-10   |
| Construction year          | 2011       |
| Date of first registration | 25-02-2011 |
| Condition                  | Used       |
| General condition          | Good       |
| Fuel                       | Diesel     |
| Emission class             | Euro 5     |
| Reference                  | OT5297     |

## **Technical specifications**

| Number of axes     | 3         |
|--------------------|-----------|
| Axis configuration | 6x6       |
| Transmission       | Automatic |
| Engine output      | 440hp     |

### Description

= Additional options and accessories = - AS-Tronic - Beacon(s) - Drum brakes - Electric mirrors - Hub Reduction - Hydraulics - Rotator - Sper - Work lamp(s) = Remarks = Crane Highsta: ✓ Number of hydraulic extensions: 2 Number of support legs: 2 Remote control: ✓ Rotator: ✓ Squeeze Box: ✓ Structure Construction year: 2010 = More information = Year of construction: 2011 Tipper: Left / Back