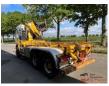

# MAN TGS 26.440 6x6 Euro 5 with 2 sides VDL 30 Ton container system and HMF 1643 Z 2 Radio controlled crane

### Description

= Additional options and accessories = - AS-Tronic - Beacon(s) - Drum brakes - Electric mirrors - Hub Reduction - Hydraulics - Rotator - Sper - Work lamp(s) = Remarks = Crane Highsta: ✓ Number of hydraulic extensions: 2 Number of support legs: 2 Remote control: ✓ Rotator: ✓ Squeeze Box: ✓ Structure Construction year: 2010 = More information = Year of construction: 2011 Tipper: Left / Back