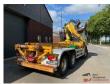

# MAN TGS 26.440 6x6 Euro 5 with 2 sides VDL 30 Ton container system and HMF 1643 Z 2 Radio controlled crane

### Description

= Additional options and accessories = - AS-Tronic - Beacon(s) - Drum brakes - Electric mirrors - Hub Reduction - Hydraulics - Rotator - Sper - Work lamp(s) = Remarks = Crane Highsta: ✓ Number of hydraulic extensions: 2 Number of support legs: 2 Remote control: ✓ Rotator: ✓ Squeeze Box: ✓ Structure Construction year: 2010 = More information = Year of construction: 2011 Tipper: Left / Back