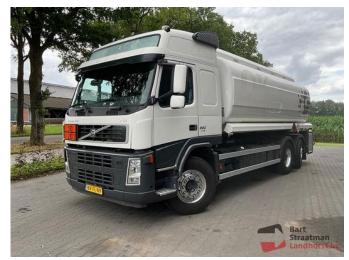

# Volvo FM 9.380 6x2 Euro 5 Tanker Truck 25000 L 4 Compartments

### General features

| Brand                      | Volvo      |
|----------------------------|------------|
| Model                      | FM         |
| Subcategory                | Tank truck |
| Licence plate              | BV-FL-89   |
| Odometer reading           | 782.319km  |
| Construction year          | 2008       |
| Date of first registration | 01-07-2008 |
| Condition                  | Used       |
| General condition          | Good       |
| Fuel                       | Diesel     |
| Emission class             | Euro 5     |
| Reference                  | OT5311     |

### Characteristics

| Empty weight      | 11.140kg      |
|-------------------|---------------|
| Load capacity     | 16.960kg      |
| GVW               | 28.000kg      |
| Length            | 928cm         |
| Width             | 252cm         |
| Cabin             | Sleeper cabin |
| Cylinder contents | 9.365cc       |

### **Technical specifications**

| Number of axes     | 3         |
|--------------------|-----------|
| Axis configuration | 6x2       |
| Transmission       | Automatic |
| Engine output      | 388hp     |

### Description

= Additional options and accessories = - Beacon(s) - Electric mirrors - Hydraulics - I shift - Lift Axle - Sleeping cabin - Sper - Steering Axle - Transmitting equipment = Remarks = Structure Volume: 25 m3 Tank capacity: 25000 liters = More information = Year of construction: 2008