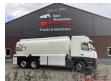

# Volvo FM 9.380 6x2 Euro 5 Tanker Truck 25000 L 4 Compartments

### General features

| Brand                      | Volvo      |
|----------------------------|------------|
| Model                      | FM         |
| Subcategory                | Tank truck |
| Licence plate              | BV-FL-89   |
| Odometer reading           | 782.319km  |
| Construction year          | 2008       |
| Date of first registration | 01-07-2008 |
| Condition                  | Used       |
| General condition          | Good       |
| Fuel                       | Diesel     |
| Emission class             | Euro 5     |
| Reference                  | OT5311     |

### Characteristics

| Empty weight      | 11.140kg      |
|-------------------|---------------|
| Load capacity     | 16.960kg      |
| GVW               | 28.000kg      |
| Length            | 928cm         |
| Width             | 252cm         |
| Cabin             | Sleeper cabin |
| Cylinder contents | 9.365cc       |

### **Technical specifications**

| Number of axes     | 3         |
|--------------------|-----------|
| Axis configuration | 6x2       |
| Transmission       | Automatic |
| Engine output      | 388hp     |

### Description

= Additional options and accessories = - Beacon(s) - Electric mirrors - Hydraulics - I shift - Lift Axle - Sleeping cabin - Sper - Steering Axle - Transmitting equipment = Remarks = Structure Volume: 25 m3 Tank capacity: 25000 liters = More information = Year of construction: 2008