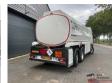

# Volvo FM 9.380 6x2 Euro 5 Tanker Truck 25000 L 4 Compartments

### General features

| Brand                      | Volvo      |
|----------------------------|------------|
| Model                      | FM         |
| Subcategory                | Tank truck |
| Licence plate              | BV-FL-89   |
| Odometer reading           | 782.319km  |
| Construction year          | 2008       |
| Date of first registration | 01-07-2008 |
| Condition                  | Used       |
| General condition          | Good       |
| Fuel                       | Diesel     |
| Emission class             | Euro 5     |
| Reference                  | OT5311     |

### Characteristics

| Empty weight      | 11.140kg      |
|-------------------|---------------|
| Load capacity     | 16.960kg      |
| GVW               | 28.000kg      |
| Length            | 928cm         |
| Width             | 252cm         |
| Cabin             | Sleeper cabin |
| Cylinder contents | 9.365cc       |

### **Technical specifications**

| Number of axes     | 3         |
|--------------------|-----------|
| Axis configuration | 6x2       |
| Transmission       | Automatic |
| Engine output      | 388hp     |

### Description

= Additional options and accessories = - Beacon(s) - Electric mirrors - Hydraulics - I shift - Lift Axle - Sleeping cabin - Sper - Steering Axle - Transmitting equipment = Remarks = Structure Volume: 25 m3 Tank capacity: 25000 liters = More information = Year of construction: 2008