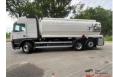

# Volvo FM 9.380 6x2 Euro 5 Tanker Truck 25000 L 4 Compartments

### Description

= Additional options and accessories = - Beacon(s) - Electric mirrors - Hydraulics - I shift - Lift Axle - Sleeping cabin - Sper - Steering Axle - Transmitting equipment = Remarks = Structure Volume: 25 m3 Tank capacity: 25000 liters = More information = Year of construction: 2008