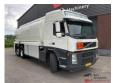

# Volvo FM 9.380 6x2 Euro 5 Tanker Truck 25000 L 4 Compartments

### General features

| Brand                      | Volvo      |
|----------------------------|------------|
| Model                      | FM         |
| Subcategory                | Tank truck |
| Licence plate              | BV-FL-89   |
| Odometer reading           | 782.319km  |
| Construction year          | 2008       |
| Date of first registration | 01-07-2008 |
| Condition                  | Used       |
| General condition          | Good       |
| Fuel                       | Diesel     |
| Emission class             | Euro 5     |
| Reference                  | OT5311     |

### Characteristics

| Empty weight      | 11.140kg      |
|-------------------|---------------|
| Load capacity     | 16.960kg      |
| GVW               | 28.000kg      |
| Length            | 928cm         |
| Width             | 252cm         |
| Cabin             | Sleeper cabin |
| Cylinder contents | 9.365cc       |

### **Technical specifications**

| Number of axes     | 3         |
|--------------------|-----------|
| Axis configuration | 6x2       |
| Transmission       | Automatic |
| Engine output      | 388hp     |

### Description

= Additional options and accessories = - Beacon(s) - Electric mirrors - Hydraulics - I shift - Lift Axle - Sleeping cabin - Sper - Steering Axle - Transmitting equipment = Remarks = Structure Volume: 25 m3 Tank capacity: 25000 liters = More information = Year of construction: 2008