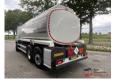

# Volvo FM 9.380 6x2 Euro 5 Tanker Truck 25000 L 4 Compartments

### Description

= Additional options and accessories = - Beacon(s) - Electric mirrors - Hydraulics - I shift - Lift Axle - Sleeping cabin - Sper - Steering Axle - Transmitting equipment = Remarks = Structure Volume: 25 m3 Tank capacity: 25000 liters = More information = Year of construction: 2008