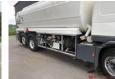

### **Technical specifications**

| Number of axes     | 3         |
|--------------------|-----------|
| Axis configuration | 6x2       |
| Transmission       | Automatic |
| Engine output      | 388hp     |

### Description

= Additional options and accessories = - Beacon(s) - Electric mirrors - Hydraulics - I shift - Lift Axle - Sleeping cabin - Sper - Steering Axle - Transmitting equipment = Remarks = Structure Volume: 25 m3 Tank capacity: 25000 liters = More information = Year of construction: 2008